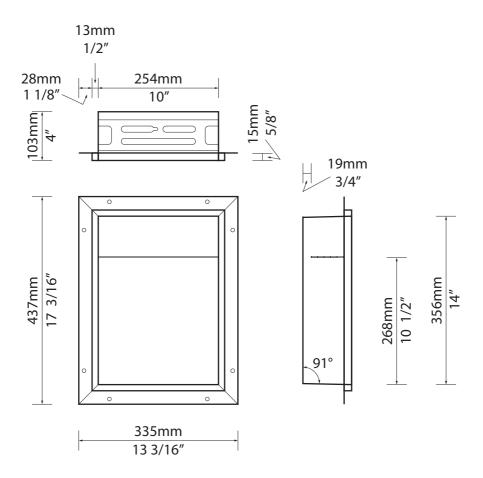

#### N1014-M Shower Niche

| Model #                        | N1014-M                              |
|--------------------------------|--------------------------------------|
| Material                       | 316 (18/8/2) Stainless Steel         |
| Color / Finish                 | Brushed                              |
| Installation Depth             | 3 1/2" (87mm)                        |
| Tile Trim Height after install | 5/8" (15mm)                          |
| Recessed Box Dimensions        | 10 1/8" (256mm) x 14 1/8" (358mm)    |
| Outside Flange Dimensions      | 13" 3/16" (335mm) x 17 3/16" (437mm) |

# **TECHNICAL DRAWINGS**

## N1014-M