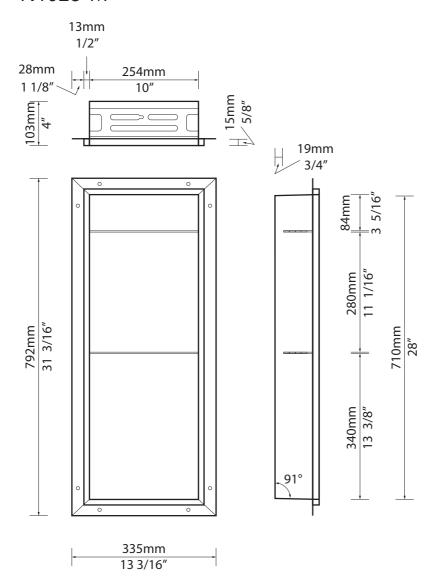

#### N1028-M Shower Niche

| Model #                        | N1028-M                              |
|--------------------------------|--------------------------------------|
| Material                       | 316 (18/8/2) Stainless Steel         |
| Color / Finish                 | Brushed                              |
| Installation Depth             | 3 1/2" (87mm)                        |
| Tile Trim Height after install | 5/8" (15mm)                          |
| Recessed Box Dimensions        | 10 1/8" (256mm) x 28 1/8" (713mm)    |
| Outside Flange Dimensions      | 13" 3/16" (335mm) x 31 3/16" (792mm) |

## **TECHNICAL DRAWINGS**

## N1028-M