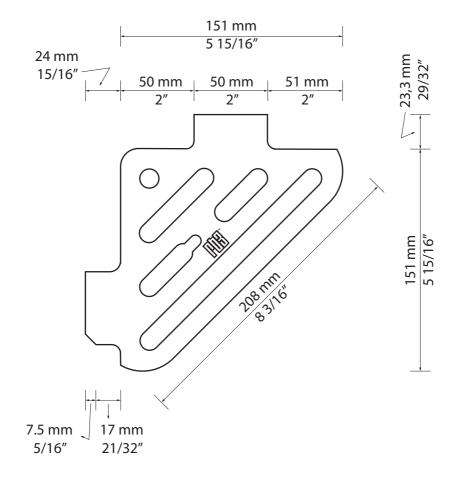

new remodels

- Integrated washcloth hanger and wash puff hanger
- 316 moly stainless steel for superior protection from corrosive cleaners and hard water
- 30 square inches of storage large enough for a soap and 2 bottles
- Unique rb3 install tabs allow for installation into non-square shower corners

# **SPECIFICATIONS**

#### SCS-B Shower Corner Shelf

| Model #                   | SCS-B                              |
|---------------------------|------------------------------------|
| Material                  | 3mm , 316 (18/8/2) stainless steel |
| Color / Finish            | Brushed                            |
| Installed Front Dimension | 8 1/8" (206mm)                     |
| Installed Side Dimension  | 6 5/8" (168mm)                     |

### **TECHNICAL DRAWINGS**

## SCS-B